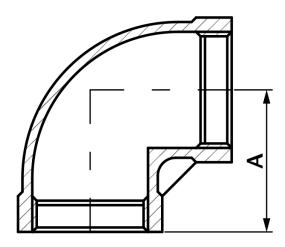

## 90° Elbow

| DN    | Α    | Kgs   |
|-------|------|-------|
| 1/8"  | 17   | 0.020 |
| 1/4"  | 19   | 0.026 |
| 3/8"  | 23   | 0.044 |
| 1/2"  | 27   | 0.070 |
| 3/4"  | 32.3 | 0.108 |
| 1"    | 38.3 | 0.185 |
| 11/4" | 45   | 0.285 |
| 11/2" | 48   | 0.397 |
| 2"    | 57   | 0.522 |
| 21/2" | 69.1 | 0.979 |
| 3"    | 78.2 | 1.366 |
| 4"    | 96   | 2.431 |