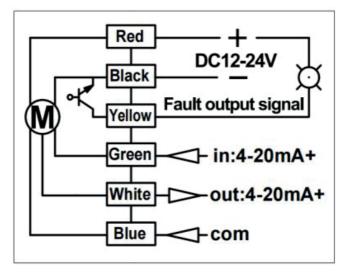

### Wiring Diagrams

## 12V - 24V DC / 24V AC & 110V - 230V AC

12V - 24V DC 4 - 20mA