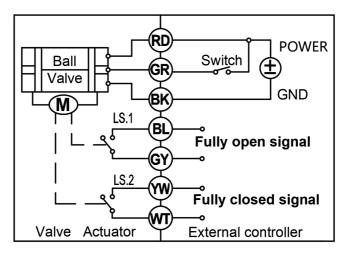

### Wiring Diagrams

## 12V - 24V DC / 24V AC & 110V - 230V AC

12V - 24V DC 4 - 20mA