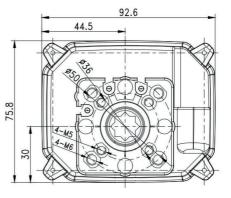

#### Performance

| Model | Maximum Output<br>Torque | On / Off Time | Mounting base<br>ISO 5211 | Mounting                                    |
|-------|--------------------------|---------------|---------------------------|---------------------------------------------|
| AL15  | 15NM                     | 12 Secs       | F03/F05                   | 11mm Direct Mount<br>9mm with shim included |

V2. Dimensions in mm

This data sheet is designed as a guide and should not be regarded as wholly accurate in every detail. We reserve the right to amend the specification of any product without notice.