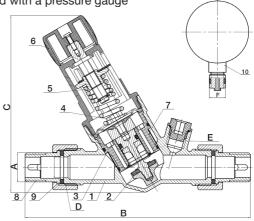

| N. | Part Name       | Materials           |
|----|-----------------|---------------------|
| 1  | Body            | DZR Brass CW602N    |
|    |                 | / Nickel Plated     |
| 2  | Disc            | DZR Brass CW602N    |
| 3  | Cartridge       | Polyoxymethelene    |
| 4  | Seat            | DZR Brass CW602N    |
| 5  | Spring          | Stainless Steel 304 |
| 6  | Adjustable Knob | Polyamid / 6T       |
| 7  | Filter          | Stainless Steel 302 |
| 8  | Male Union End  | DZR Brass CW602N    |
|    |                 | / Nickel Plated     |
| 9  | Seal            | EPDM                |
| 10 | Pressure Gauge  | Steel Casing        |
|    |                 |                     |