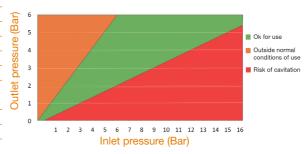

6.7    |
| Kgs | 0.76 | 0.92 | 1.49   | 1.90   | 2.61   | 3.71   |

| N. | Part Name       | Materials           |
|----|-----------------|---------------------|
| 1  | Body            | DZR Brass CW602N    |
|    |                 | / Nickel Plated     |
| 2  | Disc            | DZR Brass CW602N    |
| 3  | Cartridge       | Polyoxymethelene    |
| 4  | Seat            | DZR Brass CW602N    |
| 5  | Spring          | Stainless Steel 304 |
| 6  | Adjustable Knob | Polyamid / 6T       |
| 7  | Filter          | Stainless Steel 302 |
| 8  | Male Union End  | DZR Brass CW602N    |
|    |                 | / Nickel Plated     |
| 9  | Seal            | EPDM                |
| 10 | Pressure Gauge  | Steel Casing        |
|    |                 |                     |

### **Cavitation Chart**